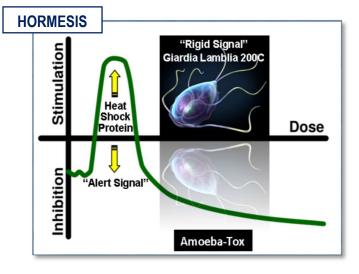

Phosphoricum acidum 12X Phytolacca decandra 3X

**Propolis** 3X

Quercus glandium spiritus 3X

Spleen 3X, 6X

Tabebuia impetiginosa 3X

Thymus 3X, 6X **Triticum repens** 3X Uncaria tomentosa 1X

Assists in the homeopathic relief of candida imbalances.

#### Chem-Tox

Concentrated Homeopathic Medicine (2 oz.)

**Adrenal** 5X ATP 5X **Arctium lappa** 3X Belladonna 12X

Chemical isodes 12X, 30X, 200X, 1M

Glycyrrhiza glabra 3X Kidney 3X

Liver 3X Lycopodium clavatum 12X

Lymph 3X

Mesenchyme 6X, 9X, 6CH Nitricum acidum 6X. 12X

Nux vomica 12X

Phosphoricum acidum 6X, 12X

Phosphorus 12X Phytolacca decandra 3X Rhamnus purshiana 3X

Thyroid 5X

Trifolium pratense 3X **Triticum repens** 3X

Assists in the homeopathic relief of imbalances associated with pharmacological and recreational drugs.



#### Colo-Tox

Concentrated Homeopathic Medicine (2 oz.)

Aranea diadema 12X Arsenicum album 6X

ATP 5X

Berberis vulgaris 3X Botulinum 6X, 12X, 100X Carbo animalis 12X

Carbo vegetabilis 12X Cina artemisia 3X, 6X, 12X

Colostrum 5X

Diphtheria coccinum 6X, 12X, 100X

E-Coli 6X, 12X, 100X

Enterrococcinum 6X, 12X, 100X

Fel tauri 3X, 6X

Giardia lamblia 6X, 12X, 100X Helicobacter pylori 6X, 12X, 100X Indole 14X, 30X, 12CH, 30CH

Intestinal mucosa 8X Intestinal nosodes 15X.

30X. 200X

Lactobacillus 12X Liver 3X, 6X

Mandragora officinarum 12X Mercurius solubilis 12X Mesenchyme 6X, 9X, 6CH Rhamnus purshiana 12X Rheum officinale 3X Salmonella typhinurium 6X, 12X, 100X

Selenium metallicum 12X Skatole 14X, 30X, 12CH, 30CH Taraxacum officinale 1X

Veratrum album 12X

Assists in the homeopath