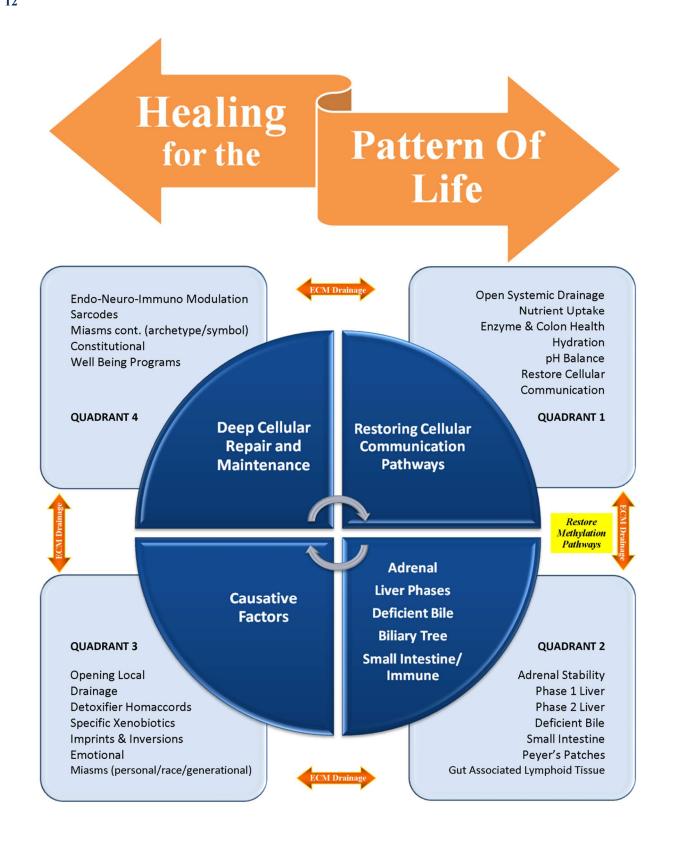

## Healing for the Pattern of Life<sup>TM</sup> A Primary Foundational Template

The 'Healing for the Pattern of Life™' design provides us with a practical and foundational template for our work as healing arts' practitioners in the field of BioEnergetic Medicine. This design outlines four main phases through which we progress our patient/clients to ensure clarification of the intra and extracellular matrix, organ and system support, and the nourishment, drainage and detoxification of cells and tissues. Additionally included in this overall design are gateways leading to the successful resolution of the emotional, mental and subconscious aspects, necessary for the healing process.

The first step in any healing strategy clearly requires establishment of а strona foundational platform, designed to encompass proper nutrient uptake. adequate hydration, balanced levels of trace minerals and electrolytes, optimal pH and so on. The Restoring Cellular Communication Pathways™ program was designed specifically to address these factors in

preparation for deeper, focused detoxification. The RCCP program gives us our starting point.

We must also ensure that the *systemic drainage pathways* (BioToxicosis lymph drainage 1, 2 & 3), are open while simultaneously supporting and nourishing the digestive and eliminatory organs. You will find that throughout the healing process the ECM (extracellular matrix) needs to be kept decongested and flowing. Here is where the three systemic lymphatic drainage remedies are an absolute necessity.

The second step towards stabilizing the foundation requires deliberate and specific support of the adrenal glands. liver/biliary tree, further support of the small intestine immune/digestive pathways (GALT Fortifier) and methylation stabilization (Methyl-B12 Liposome Spray). The adrenal glands are central to the management of the stress response, both physiologically and psychologically, affecting all of the hormones in the endocrine chain and subsequently playing a significant role in most body chemistries. Detoxification processes can cause a breakdown in endocrine function and deregulation of the stress response if there are imbalances here.

You will find that Adrenal LF, SpectraLyte, Omega GOLD (or Bio-Omega 3), Vitamin B Coenzyme Complex Liposome and Licro Intrinsic are particularly useful to help stabilize the adrenal glands at this stage and throughout continuing

treatment protocols. Simultaneously, liver detoxification phases also need to be stabilized prior to deeper detoxification, as failure to support these pathways will cause a greater toxic load and congestion within the extracellular and intracellular matrices.

We use *HepataGest* powder at this stage, as it was specifically designed to work with Phase I, II and III (deficient bile) liver detoxification pathways emphasizing clarification of toxic intermediate metabolites. We may also add other phytonutrients, including enzymes (*CataZyme-7* 

or *Hypo Zymase*) and right spinning probiotics (*Flora Syntropy*).

The clinical thinking here is that if the liver and the adrenals are not sufficiently stabilized once the detoxification process begins. toxins may be driven deeper, the becomes ECM increasingly congested. becomes energy depleted and the patient suffers via unnecessary retracing regressive vicariation) symptoms