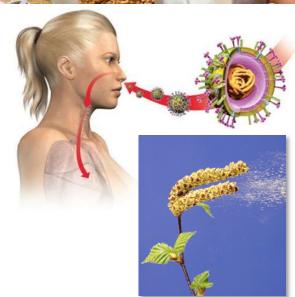

| Colo-Tox                                                    | 46         |
|-------------------------------------------------------------|------------|
| Dental-Tox                                                  | 46         |
| Fem-Tox                                                     | 46         |
| GlycoPan-Tox                                                | 47         |
| Gyne-Tox                                                    | 47         |
| Hepata-Tox                                                  | 47         |
| HZ-Tox                                                      | 47         |
| IBD-Tox                                                     | 47         |
| Inflamma-Tox                                                | 47         |
| Lipo-Tox                                                    | 47         |
| Metabolic-Tox                                               |            |
| Metal-Tox                                                   | 48         |
| Mono-Tox                                                    |            |
| Myco-Tox                                                    |            |
| Mycoplasma-Tox                                              |            |
| Neuro-Tox                                                   |            |
| Para-Tox                                                    |            |
| Pesticide-Tox                                               |            |
| Pneuma-Tox                                                  |            |
| Rena-Tox                                                    |            |
| Sclero-Tox                                                  |            |
| Sinus-Tox                                                   |            |
| Thyro-Tox                                                   |            |
| Vaccin-Tox                                                  |            |
| Viru-Tox                                                    |            |
|                                                             |            |
| ORGANOTHERAPY SARCODES                                      | 51         |
| Adapto Code                                                 | 51         |
| Adreno Code                                                 | 51         |
| Circulo Code                                                | 51         |
| Endo Code F                                                 | 51         |
| Endo Code M                                                 | 52         |
| Hypothal Code                                               | 52         |
| Lympho Code                                                 | 52         |
| Pineal Code                                                 | 52         |
| PRP53 Code Liposome Spray (Advanced Nanosphere Technology™) | 52         |
| Rena Code                                                   | 52         |
| Thymus Code                                                 | 53         |
| Thyro Code                                                  |            |
| Academy of International BioEnergetic Sciences              | <b>5</b> 2 |
| Academy of International BioEnergetic Sciences              | <b>3</b> 3 |
| RESOURCES                                                   | 55         |
| ORDERING INFORMATION                                        | 56         |