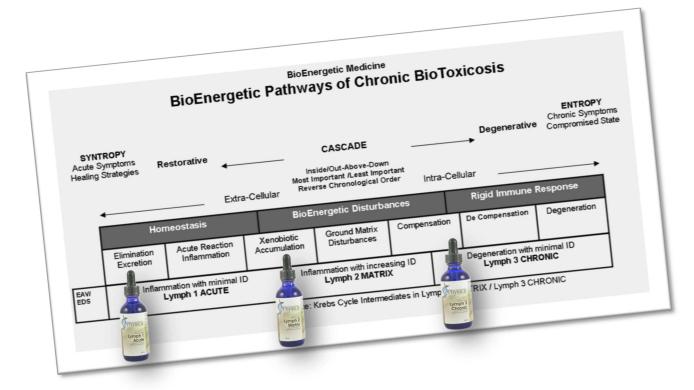

get-specific, causal chain, clean topicals

#### 8) Matrix Nutritionals

- Resets and re-seeds nutrient uptake factors
- Unblocks and provides support for the biological foundation, terrain and methylation pathways
- Stabilizes the biological terrain during active detoxification, drainage and maintenance
- Replenishes and decongests missing nutritional pathways eg. enzymes, probiotics, etc.
- Replaces and re-establishes lost minerals, vitamins, enzymes, amino acids, etc.
- In order to leverage the "higher ranges", there needs to be stability in the "lower ranges"

### **Chronic BioToxicosis**

BioEnergetic practitioners of all approaches agree: every step in the processes of detoxification must address potentially recurring lymphatic congestion if "obstacles to cure" are to be clarified.



Dramatic increases in poly-systemic conditions continuously present themselves in our clinics, due in part to the rise in environmental toxicity, compromised food and water supplies, poor genetic building material and mental and emotional disturbances.

All aspects of body, mind and heart are constantly in motion, seeking balance. BioEnergetically speaking, every reaction (symptom) is energetically and biologically goal oriented and as such, assists in the detoxification of the system and in the repair of damage created by xenobiotics.

Symptoms are healing strategies, clinically speaking, generated by the Vital Force in an attempt to either bring resolution at the level of the disturbance or failing that, prioritize cascading drainage and detoxification of the offending xenobiotic, at l